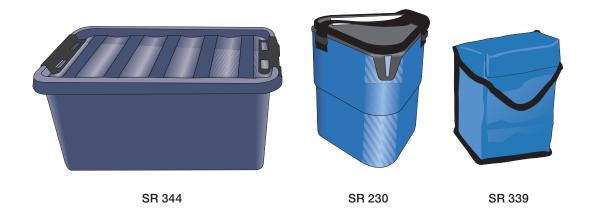

# **Product leaflet**

| Product     | Model No. | Ordering No. |
|-------------|-----------|--------------|
| Storage box | SR 344    | T01-1214     |
| Storage box | SR 230    | H09-3012     |
| Storage bag | SR 339    | H09-0112     |

## **Product Description**

The SR 344 is intended for stationary storage of larger respiratory protection device products, such as the SR 200 full face mask with filter and accessories. The cover is held in place by means of two clamps.

The SR 230 accommodates a half mask with combination filter. The box is triangular and has a cover that is secured to the box. Equipped with both shoulder strap and holder for securing to the user's belt.

The SR 339 is a sewn bag with cover that is secured by means of Velcro tape. Intended for half mask with one filter. Can be secured to the user's belt.

### **Technical specification**

|            | SR 344             | SR 230             | SR 339             |
|------------|--------------------|--------------------|--------------------|
| Material   | Polypropylene PP   | Polypropylene PP   | Nylon              |
| Weight     | ≈ 445 g            | ≈ 260 g            | ≈ 75 g             |
| Size LxBxH | 345 x 160 x 225 mm | 170 x 170 x 195 mm | 120 x 120 x 165 mm |
| Volume     | ≈81                | ≈ 3.3 l            | ≈ 2.3 l            |